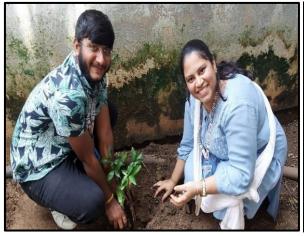

nd faculty with the support of Grama Panchayat Staff, dug up the pits to complete plantation of the saplings followed by watering them.

Dr.Habibulla Khan, Advisor, Dean Student Affairs, Dr.KRS.Prasad, Dean, Student Affairs, Dr.K.Ravindranath, Associate Dean, Extension Activities, Mr.P.Srikanth Reddy Programme Coordinator KLEF NSS Cell to appreciate the NSS Volunteers. Dr. Naresh Dumala, Incharge Dept. of Pharmacy coordinated the program along with fellow faculty members Dr. Narender M, Mr. Nagaraju B and Dr. Prasanth DSNBK, Mr.T.Sivakrishna, Mr.GVKP.Chandrasekhar participating in this event.

## **Details of the Event:**

Date of the Event : 18-09-2021

Name of the Event : Plantation Drive

Venue : Prathuru

No. of Participants : Students: 31 Faculty, Staff: 04

## **Event Photos:**









## Participated Volunteers list

| S. No | Name of the Volunteer      | Roll No.   | Branch   |
|-------|----------------------------|------------|----------|
| 1     | Yassin Younis Adam Aldoma  | 2000530050 | Pharmacy |
| 2     | Pushpketranjan             | 2000530011 | Pharmacy |
| 3     | M. Gayathri                | 2000530016 | Pharmacy |
| 4     | Y. Satvika                 | 2000530015 | Pharmacy |
| 5     | Manoranjan Kumar           | 2000530052 | Pharmacy |
| 6     | Ayushkumar                 | 2000530051 | Pharmacy |
| 7     | Nishant Raj                | 2000530053 | Pharmacy |
| 8     | Bikkykumarpandey           | 2000530026 | Pharmacy |
| 9     | Chinnarisaisumanth         | 2000530004 | Pharmacy |
| 10    | B Priyanka                 | 2000530002 | Pharmacy |
| 11