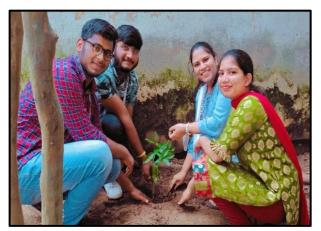

ts and faculty with the support of Grama Panchayat Staff, dug up the pits to complete plantation of the saplings followed by watering them.

Dr.Habibulla Khan, Advisor, Dean Student Affairs, Dr.KRS.Prasad, Dean, Student Affairs, Dr.K.Ravindranath, Associate Dean, Extension Activities, Mr.P.Srikanth Reddy Programme Coordinator KLEF NSS Cell to appreciate the NSS Volunteers. Dr. Naresh Dumala, Incharge Dept. of Pharmacy coordinated the program along with fellow faculty members Dr. Narender M, Mr. Nagaraju B and Dr. Prasanth DSNBK, Mr.T.Sivakrishna, Mr.GVKP.Chandrasekhar participating in this event.

## **Details of the Event:**

Date of the Event : 18-09-2021

Name of the Event : Plantation Drive

Venue : Prathuru

No. of Participants : Students: 31 Faculty, Staff: 04

## **Event Photos:**









## Participated Volunteers list

| S. No | Name of the Volunteer      | Roll No.   | Branch   |
|-------|----------------------------|------------|----------|
| 1     | Yassin Younis Adam Aldoma  | 2000530050 | Pharmacy |
| 2     | Pushpketranjan             | 2000530011 | Pharmacy |
| 3     | M. Gayathri                | 2000530016 | Pharmacy |
| 4     | Y. Satvika                 | 2000530015 | Pharmacy |
| 5     | Manoranjan Kumar           | 2000530052 | Pharmacy |
| 6     | Ayushkumar                 | 2000530051 | Pharmacy |
| 7     | Nishant Raj                | 2000530053 | Pharmacy |
| 8     | Bikkykumarpandey           | 2000530026 | Pharmacy |
| 9     | Chinnarisaisumanth         | 2000530004 | Pharmacy |
| 10    | B Priyanka                 | 2000530002 | Pharmacy |
| 1