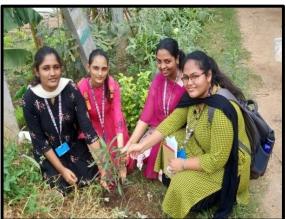

and faculty with the support of Grama Panchayat Staff, dug up the pits to complete plantation of the saplings followed by watering them.

Dr.Habibulla Khan, Advisor, Dean Student Affairs, Dr.KRS.Prasad, Dean, Student Affairs, Dr.K.Ravindranath, Associate Dean, Extension Activities, Mr.P.Srikanth Reddy Programme Coordinator KLEF NSS Cell to appreciate the NSS Volunteers. Dr. Naresh Dumala, Incharge Dept. of Pharmacy coordinated the program along with fellow faculty members Dr. Narender M, Mr. Nagaraju B and Dr. Prasanth DSNBK, Mr.T.Sivakrishna, Mr.GVKP.Chandrasekhar participating in this event.

## **Details of the Event:**

Date of the Event : 18-09-2021

Name of the Event : Plantation Drive

Venue : Prathuru

No. of Participants : Students: 31 Faculty, Staff: 04

## **Event Photos:**









## Participated Volunteers list

| S. No | Name of the Volunteer      | Roll No.   | Branch   |
|-------|----------------------------|------------|----------|
| 1     | Yassin Younis Adam Aldoma  | 2000530050 | Pharmacy |
| 2     | Pushpketranjan             | 2000530011 | Pharmacy |
| 3     | M. Gayathri                | 2000530016 | Pharmacy |
| 4     | Y. Satvika                 | 2000530015 | Pharmacy |
| 5     | Manoranjan Kumar           | 2000530052 | Pharmacy |
| 6     | Ayushkumar                 | 2000530051 | Pharmacy |
| 7     | Nishant Raj                | 2000530053 | Pharmacy |
| 8     | Bikkykumarpandey           | 2000530026 | Pharmacy |
| 9     | Chinnarisaisumanth         | 2000530004 | Pharmacy |
| 10    | B Priyanka                 | 2000530002 | Pharmacy |
| 11