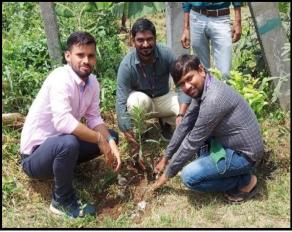

faculty with the support of Grama Panchayat Staff, dug up the pits to complete plantation of the saplings followed by watering them.

Dr.Habibulla Khan, Advisor, Dean Student Affairs, Dr.KRS.Prasad, Dean, Student Affairs, Dr.K.Ravindranath, Associate Dean, Extension Activities, Mr.P.Srikanth Reddy Programme Coordinator KLEF NSS Cell to appreciate the NSS Volunteers. Dr. Naresh Dumala, Incharge Dept. of Pharmacy coordinated the program along with fellow faculty members Dr. Narender M, Mr. Nagaraju B and Dr. Prasanth DSNBK, Mr.T.Sivakrishna, Mr.GVKP.Chandrasekhar participating in this event.

## **Details of the Event:**

Date of the Event : 18-09-2021

Name of the Event : Plantation Drive

Venue : Prathuru

No. of Participants : Students: 31 Faculty, Staff: 04

## **Event Photos:**









## Participated Volunteers list

| S. No | Name of the Volunteer      | Roll No.   | Branch   |
|-------|----------------------------|------------|----------|
| 1     | Yassin Younis Adam Aldoma  | 2000530050 | Pharmacy |
| 2     | Pushpketranjan             | 2000530011 | Pharmacy |
| 3     | M. Gayathri                | 2000530016 | Pharmacy |
| 4     | Y. Satvika                 | 2000530015 | Pharmacy |
| 5     | Manoranjan Kumar           | 2000530052 | Pharmacy |
| 6     | Ayushkumar                 | 2000530051 | Pharmacy |
| 7     | Nishant Raj                | 2000530053 | Pharmacy |
| 8     | Bikkykumarpandey           | 2000530026 | Pharmacy |
| 9     | Chinnarisaisumanth         | 2000530004 | Pharmacy |
| 10    | B Priyanka                 | 2000530002 | Pharmacy |
| 11    |